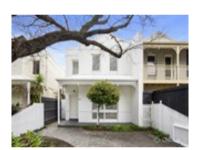

#### Address of comparable property

| Add | dress of comparable property      | Price       | Date of sale |
|-----|-----------------------------------|-------------|--------------|
| 1   | 62 St Vincent St ALBERT PARK 3206 | \$2,720,000 | 22/10/2022   |
| 2   | 29 Danks St ALBERT PARK 3206      | \$2,670,000 | 23/10/2022   |
| 3   | 13 Beacon Vst PORT MELBOURNE 3207 | \$2,650,000 | 09/02/2023   |

## Comparable Properties

62 St Vincent St ALBERT PARK 3206 (REI/VG) Agent Comments

Price: \$2,720,000 Method: Auction Sale Date: 22/10/2022

Property Type: House (Res) Land Size: 180 sqm approx

29 Danks St ALBERT PARK 3206 (REI/VG)