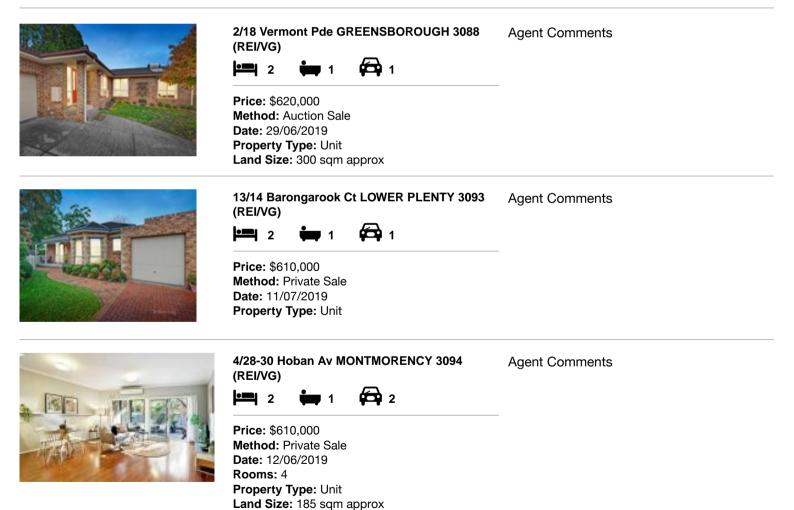

| Ad | dress of comparable property           | Price     | Date of sale |
|----|----------------------------------------|-----------|--------------|
| 1  | 2/18 Vermont Pde GREENSBOROUGH 3088    | \$620,000 | 29/06/2019   |
| 2  | 13/14 Barongarook Ct LOWER PLENTY 3093 | \$610,000 | 11/07/2019   |
| 3  | 4/28-30 Hoban Av MONTMORENCY 3094      | \$610,000 | 12/06/2019   |