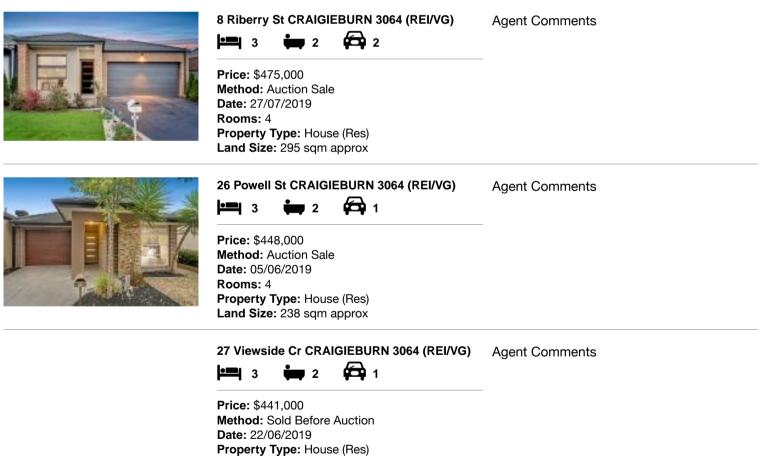

#### Comparable property sales (\*Delete A or B below as applicable)

A\* These are the three properties sold within two kilometres of the property for sale in the last six months that the estate agent or agent's representative considers to be most comparable to the property for sale.

| Address of comparable property |                                 | Price     | Date of sale |
|--------------------------------|---------------------------------|-----------|--------------|
| 1                              | 8 Riberry St CRAIGIEBURN 3064   | \$475,000 | 27/07/2019   |
| 2                              | 26 Powell St CRAIGIEBURN 3064   | \$448,000 | 05/06/2019   |
| 3                              | 27 Viewside Cr CRAIGIEBURN 3064 | \$441,000 | 22/06/2019   |