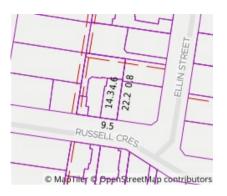

#### Property offered for sale

Address Including suburb and postcode

1/41 Russell Crescent, Doncaster East Vic 3109

09/12/2019 12:04

Rooms: 4 Property Type: Town House Land Size: 200 sqm approx Agent Comments

**Indicative Selling Price** \$1,150,000 - \$1,200,000 Median Unit Price September quarter 2019: \$920,000