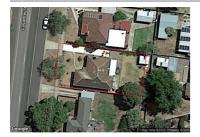

# 239 CARPENTER STREET S, SPRING

**Indicative Selling Price** 

For the meaning of this price see consumer.vic.au/underquoting

Price Range:

\$380,000 to \$410,000

# Property offered for sale

Address Including suburb and postcode

239 CARPENTER STREET S, SPRING GULLY, VIC 3550