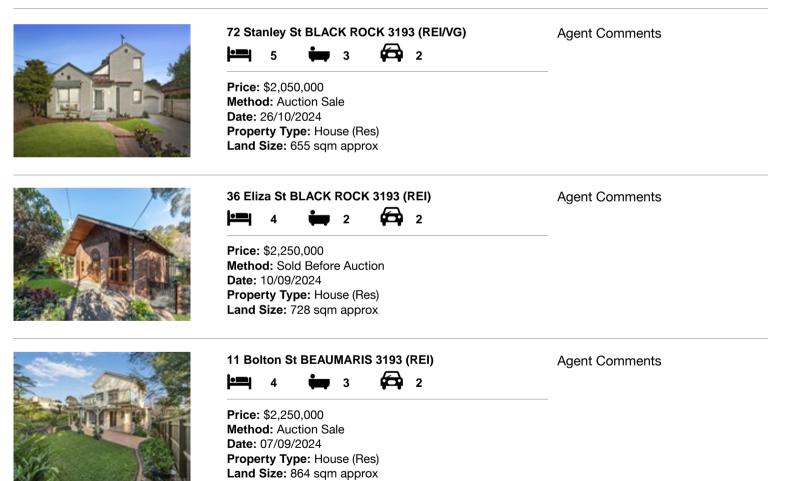

| Ade | dress of comparable property  | Price       | Date of sale |
|-----|-------------------------------|-------------|--------------|
| 1   | 72 Stanley St BLACK ROCK 3193 | \$2,050,000 | 26/10/2024   |
| 2   | 36 Eliza St BLACK ROCK 3193   | \$2,250,000 | 10/09/2024   |
| 3   | 11 Bolton St BEAUMARIS 3193   | \$2,250,000 | 07/09/2024   |