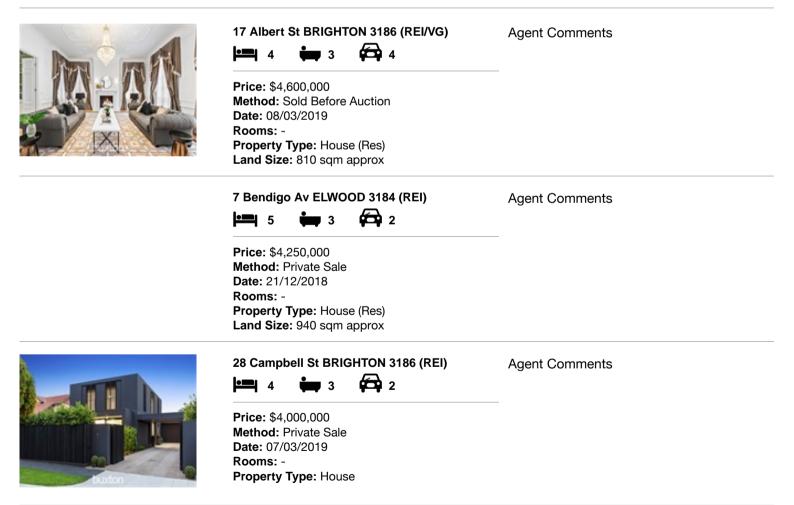

#### Comparable property sales (\*Delete A or B below as applicable)

A\* These are the three properties sold within two kilometres of the property for sale in the last six months that the estate agent or agent's representative considers to be most comparable to the property for sale.

| Address of comparable property |                              | Price       | Date of sale |
|--------------------------------|------------------------------|-------------|--------------|
| 1                              | 17 Albert St BRIGHTON 3186   | \$4,600,000 | 08/03/2019   |
| 2                              | 7 Bendigo Av ELWOOD 3184     | \$4,250,000 | 21/12/2018   |
| 3                              | 28 Campbell St BRIGHTON 3186 | \$4,000,000 | 07/03/2019   |