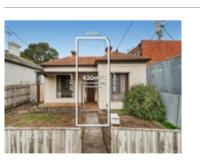

| Ade | dress of comparable property     | Price       | Date of sale |
|-----|----------------------------------|-------------|--------------|
| 1   | 28 Beavis St ELSTERNWICK 3185    | \$1,250,000 | 27/10/2024   |
| 2   | 34 Stone St CAULFIELD SOUTH 3162 | \$1,355,000 | 05/09/2024   |
| 3   | 2 Derby Pde CAULFIELD NORTH 3161 | \$1,350,000 | 17/06/2024   |

## **Comparable Properties**

Price: \$1,250,000 Method: Auction Sale Date: 27/10/2024 Property Type: House (Res) Land Size: 420 sqm approx

2

34 Stone St CAULFIELD SOUTH 3162 (REI)

28 Beavis St ELSTERNWICK 3185 (REI)