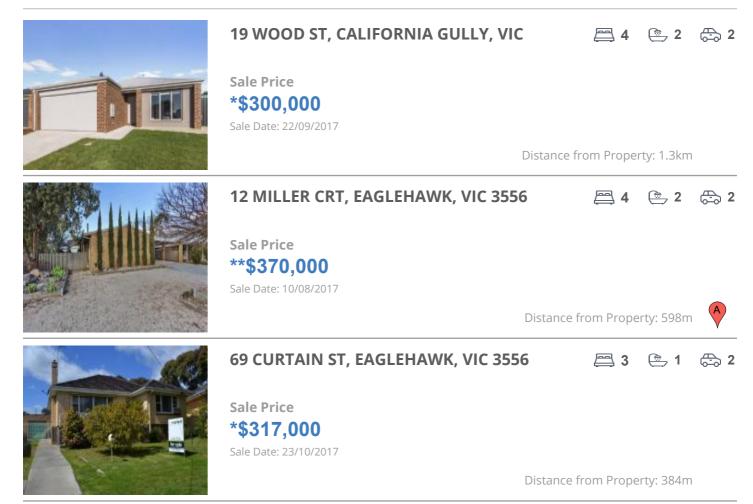

### **Comparable property sales**

These are the three properties sold within five kilometres of the property for sale in the last 18 months that the estate agent or agent's representative considers to be most comparable to the property for sale.

| Address of comparable property         | Price       | Date of sale |
|----------------------------------------|-------------|--------------|
| 19 WOOD ST, CALIFORNIA GULLY, VIC 3556 | *\$300,000  | 22/09/2017   |
| 12 MILLER CRT, EAGLEHAWK, VIC 3556     | **\$370,000 | 10/08/2017   |
| 69 CURTAIN ST, EAGLEHAWK, VIC 3556     | *\$317,000  | 23/10/2017   |