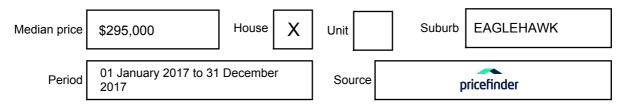

### EAGLEHAWK, VIC, 3556

Suburb Median Sale Price (House)

\$295,000

01 January 2017 to 31 December 2017

Provided by: pricefinder

#### Median sale price