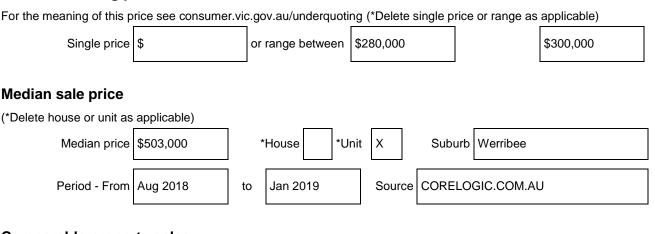

## Indicative selling price

#### **Comparable property sales**

A\* These are the three properties sold within two kilometres of the property for sale in the last six months that the estate agent or agent's representative considers to be most comparable to the property for sale.