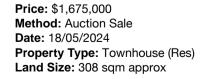

| Add | dress of comparable property        | Price       | Date of sale |
|-----|-------------------------------------|-------------|--------------|
| 1   | 17b Bright St BRIGHTON EAST 3187    | \$1,450,000 | 26/08/2024   |
| 2   | 17a Bright St BRIGHTON EAST 3187    | \$1,625,000 | 08/06/2024   |
| 3   | 1/35 Marriage Rd BRIGHTON EAST 3187 | \$1,675,000 | 18/05/2024   |

Price: \$1,625,000 Method: Private Sale Date: 08/06/2024 Property Type: Townhouse (Single)

1/35 Marriage Rd BRIGHTON EAST 3187 (REI/VG)

2

**2** 

Agent Comments

Agent Comments

Agent Comments

**-** 3