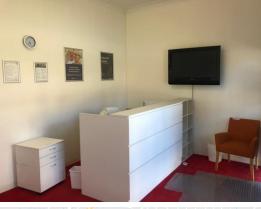

#### **Description:**

Total net lettable area is 70sqm approx. with great exposure and advertising opportunities to the large number of passing vehicles and pedestrians using the Pacific Highway and fiveways roundabout at Wyoming.

The premises is ground floor with disabled access and fitted out, previously used by a medical specialist however would suit many different types of uses and businesses such as retail, professionals or again medical.