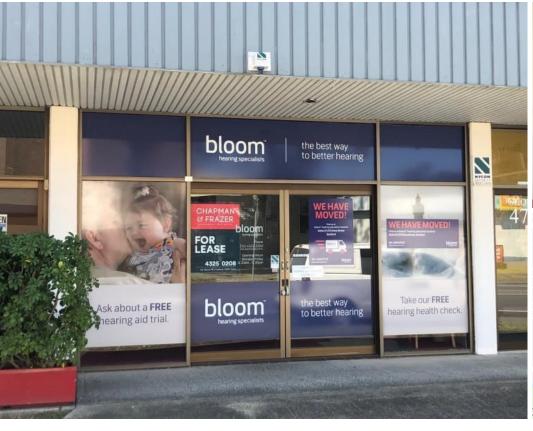

# For Lease

Shop 3, Unit 3

## 470 Pacific Highway WYOMING

#### **Description:**

Total net lettable area is 70sqm approx. with great exposure and advertising opportunities to the large number of passing vehicles and pedestrians using the Pacific Highway and fiveways roundabout at Wyoming.

The premises is ground floor with disabled access and fitted out, previously used by a medical specialist however would suit many different types of uses and businesses such as retail, professionals or again medical.

- Lots of exposure
- · Fitted out
- Great parking