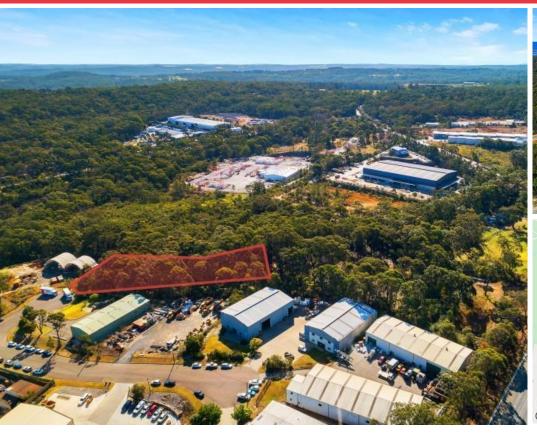

#### Somersby Industrial Land

Area m<sup>2</sup>: 4,475

**\$/m²:** \$220

**Sale Price:** \$984,500 + GST

**GST:** Exclusive

Parking: 0

Contact:

#### **Description:**

This parcel of land offers a total site area of 4,475sqm (1.1 acres). Zoned IN1 General Industrial with moderate slope from road entry.

The parcel is separated from adjoined development sites on two sides by chain wire fencing, with the entry positioned right in front of a large wide street and cul-de-sac.

The parcel is suitable for owner occupiers and/or developers looking to secure a position in Somersby.