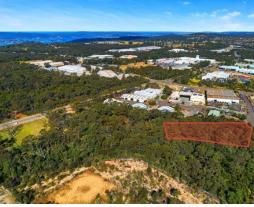

#### Somersby Industrial Land

Area m<sup>2</sup>: 4,475

**\$/m²:** \$220

**Sale Price:** \$984,500 + GST

**GST:** Exclusive

Parking: 0

Contact:

#### **Description:**

This parcel of land offers a total site area of 4,475sqm (1.1 acres). Zoned IN1 General Industrial with moderate slope from road entry.

The parcel is separated from adjoined development sites on two sides by chain wire fencing, with the entry positioned right in front of a large wide street and cul-de-sac.

The parcel is suitable for owner occupiers and/or developers looking to secure a position in Somersby.