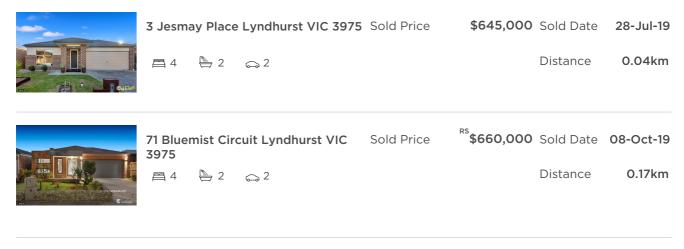

## Comparable property sales (\*Delete A or B below as applicable)

**A\*** These are the three properties sold within two kilometres of the property for sale in the last 6 months that the estate agent or agent's representative considers to be most comparable to the property for sale.

| Address of comparable property         | Price     | Date of sale |  |
|----------------------------------------|-----------|--------------|--|
| 3 Jesmay Place Lyndhurst VIC 3975      | \$645,000 | 28-Jul-19    |  |
| 71 Bluemist Circuit Lyndhurst VIC 3975 | \$660,000 | 08-Oct-19    |  |
| 23 Beechwood Drive Lyndhurst VIC 3975  | \$675,000 | 12-Aug-19    |  |