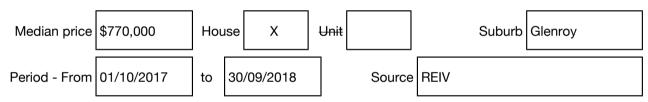

#### Statement of Information

# Single residential property located in the Melbourne metropolitan area

#### Section 47AF of the Estate Agents Act 1980

#### Property offered for sale

Address Including suburb and postcode

25 Fran Street, Glenroy Vic 3046 and ode

#### Indicative selling price

For the meaning of this price see consumer.vic.gov.au/underquoting

| Range between \$720,000 | & | \$750,000 |
|-------------------------|---|-----------|
|-------------------------|---|-----------|

#### Median sale price



#### Comparable property sales (\*Delete A or B below as applicable)

A\* These are the three properties sold within two kilometres of the property for sale in the last six months that the estate agent or agent's representative considers to be most comparable to the property for sale.

| Ade | dress of comparable property | Price     | Date of sale |
|-----|------------------------------|-----------|--------------|
| 1   | 20 Ridgeway Av GLENROY 3046  | \$765,000 | 06/06/2018   |
| 2   | 19 Moonee Blvd GLENROY 3046  | \$756,235 | 25/08/2018   |
| 3   | 26 Fran St GLENROY 3046      | \$725,000 | 30/06/2018   |

#### OR

**B**\* The estate agent or agent's representative reasonably believes that fewer than three comparable properties were sold within two kilometres of the property for sale