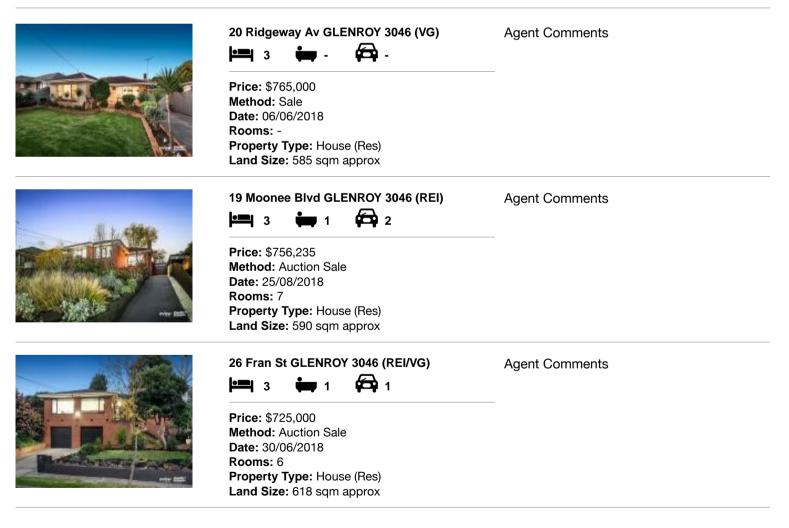

| Ade | dress of comparable property | Price     | Date of sale |
|-----|------------------------------|-----------|--------------|
| 1   | 20 Ridgeway Av GLENROY 3046  | \$765,000 | 06/06/2018   |
| 2   | 19 Moonee Blvd GLENROY 3046  | \$756,235 | 25/08/2018   |
| 3   | 26 Fran St GLENROY 3046      | \$725,000 | 30/06/2018   |