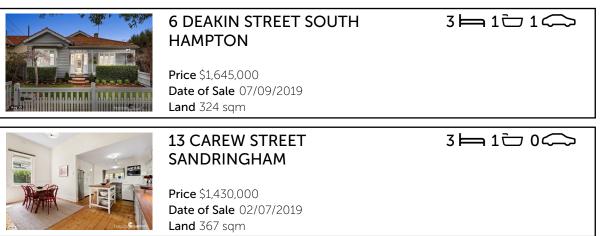

#### Comparable property sales

These are the three properties sold within two kilometres of the property of the sale in the last six months that the estate agent or agents representative considers to be most comparable to the property for sale

#### 1 BRAND STREET HAMPTON

Price \$1,529,000 Date of Sale 14/09/2019 Land 321 sqm