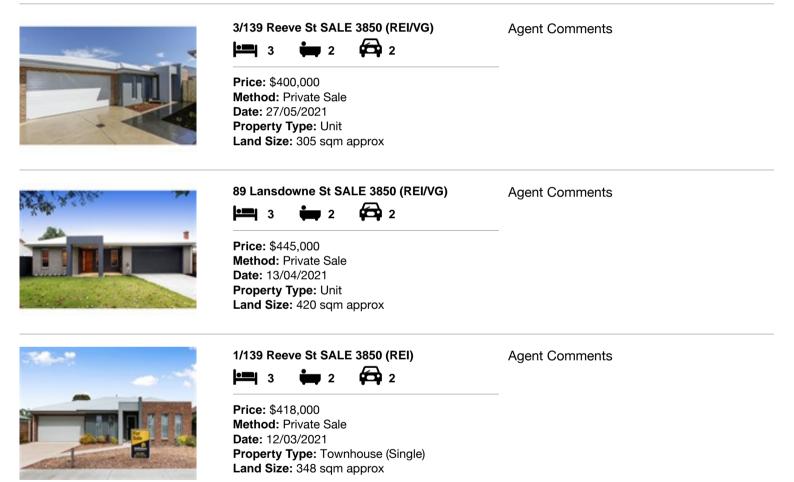

| Ado | dress of comparable property | Price     | Date of sale |
|-----|------------------------------|-----------|--------------|
| 1   | 3/139 Reeve St SALE 3850     | \$400,000 | 27/05/2021   |
| 2   | 89 Lansdowne St SALE 3850    | \$445,000 | 13/04/2021   |
| 3   | 1/139 Reeve St SALE 3850     | \$418,000 | 12/03/2021   |