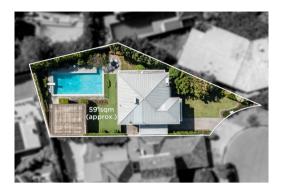

#### Property offered for sale

Address Including suburb and postcode

7 Ballara Court, Brighton Vic 3186

09/03/2023 15:14

**Property Type:** House (Res) **Land Size:** 591sqm approx Agent Comments Indicative Selling Price \$3,000,000 - \$3,300,000 Median House Price December quarter 2022: \$3,200,000