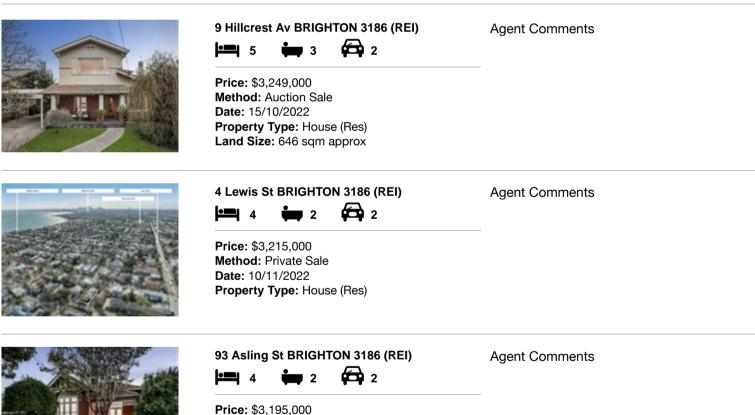

| Add | dress of comparable property | Price       | Date of sale |
|-----|------------------------------|-------------|--------------|
| 1   | 9 Hillcrest Av BRIGHTON 3186 | \$3,249,000 | 15/10/2022   |
| 2   | 4 Lewis St BRIGHTON 3186     | \$3,215,000 | 10/11/2022   |
| 3   | 93 Asling St BRIGHTON 3186   | \$3,195,000 | 04/03/2023   |

# **Comparable Properties**

Method: Auction Sale Date: 04/03/2023 Property Type: House (Res)