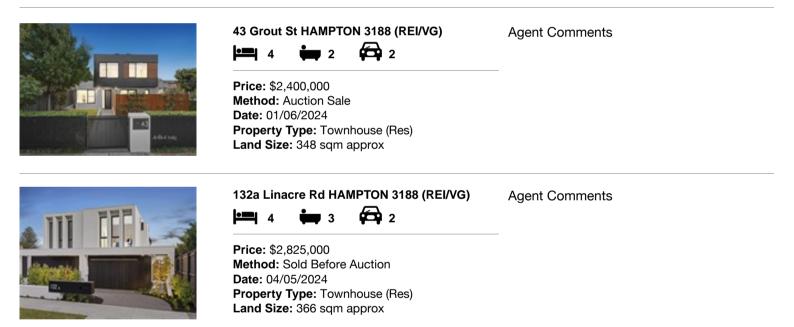

## Comparable property sales (\*Delete A or B below as applicable)

A\* These are the three properties sold within two kilometres of the property for sale in the last sixmonths that the estate agent or agent's representative considers to be most comparable to the property for sale.

| Address of comparable property |                              | Price       | Date of sale |
|--------------------------------|------------------------------|-------------|--------------|
| 1                              | 43 Grout St HAMPTON 3188     | \$2,400,000 | 01/06/2024   |
| 2                              | 132a Linacre Rd HAMPTON 3188 | \$2,825,000 | 04/05/2024   |
| 3                              |                              |             |              |