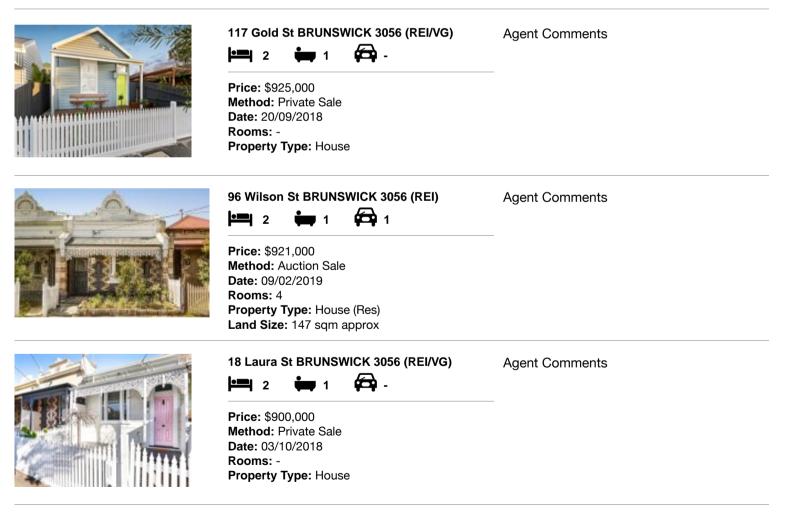

#### Comparable property sales (\*Delete A or B below as applicable)

A\* These are the three properties sold within two kilometres of the property for sale in the last six months that the estate agent or agent's representative considers to be most comparable to the property for sale.

| Add | dress of comparable property | Price     | Date of sale |
|-----|------------------------------|-----------|--------------|
| 1   | 117 Gold St BRUNSWICK 3056   | \$925,000 | 20/09/2018   |
| 2   | 96 Wilson St BRUNSWICK 3056  | \$921,000 | 09/02/2019   |
| 3   | 18 Laura St BRUNSWICK 3056   | \$900,000 | 03/10/2018   |