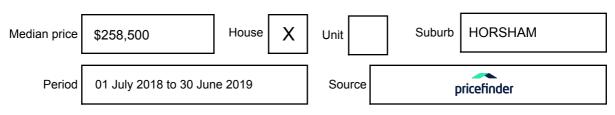

Information may be expressed as a single price, or as a price range with the difference between the upper and lower amounts not more than 10% of the lower amount.

This Statement of Information must be provided to a prospective buyer within two business days of a request and displayed at any open for inspection for the property for sale.

It is recommended that the address of the property being offered for sale be checked at

services.land.vic.gov.au/landchannel/content/addressSearch before being entered in this Statement of Information.

## Property offered for sale

Address Including suburb and postcode

9 HARRIETT STREET, HORSHAM, VIC 3400

## Indicative selling price

For the meaning of this price see consumer.vic.gov.au/underquoting

Single Price:

\$299,000

#### Median sale price



#### **Comparable property sales**

The estate agent or agent's representative reasonably believes that fewer than three comparable properties were sold within five kilometres of the property for sale in the last 18 months.