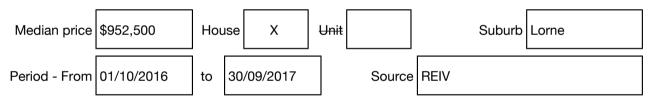

#### Median sale price

Rooms: Property Type: House (Previously Occupied - Detached) Land Size: 40000 sqm approx Agent Comments Indicative Selling Price \$1,750,000 - \$1,925,000 Median House Price Year ending September 2017: \$952,500