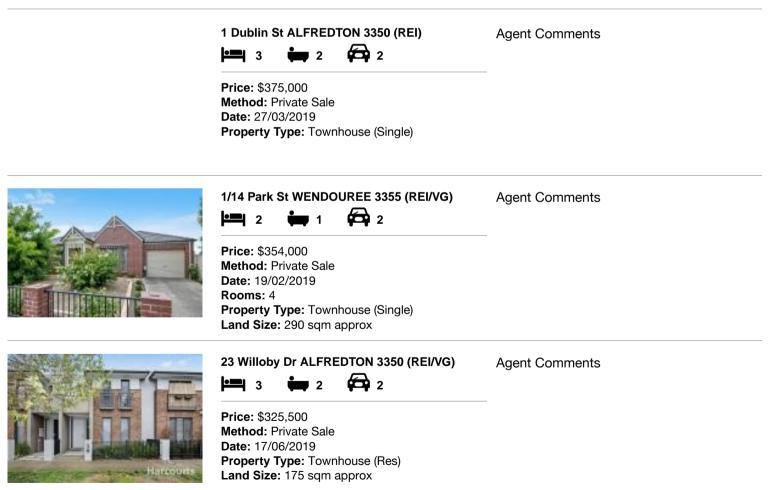

| Ade | dress of comparable property | Price     | Date of sale |
|-----|------------------------------|-----------|--------------|
| 1   | 1 Dublin St ALFREDTON 3350   | \$375,000 | 27/03/2019   |
| 2   | 1/14 Park St WENDOUREE 3355  | \$354,000 | 19/02/2019   |
| 3   | 23 Willoby Dr ALFREDTON 3350 | \$325,500 | 17/06/2019   |