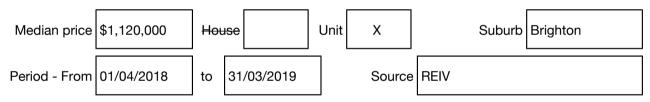

#### Median sale price

Rooms: Property Type: Agent Comments Indicative Selling Price \$2,295,000 Median Unit Price Year ending March 2019: \$1,120,000