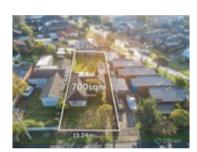

## Comparable Properties

1789 Dandenong Rd OAKLEIGH EAST 3166

Price: \$1,195,000 Method: Auction Sale Date: 28/08/2021

Property Type: House (Res) Land Size: 700 sqm approx **Agent Comments** 

1203 North Rd OAKLEIGH 3166 (REI)