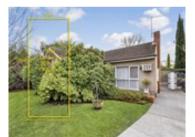

## Comparable Properties

1789 Dandenong Rd OAKLEIGH EAST 3166

Price: \$1,195,000 Method: Auction Sale Date: 28/08/2021

Property Type: House (Res) Land Size: 700 sqm approx **Agent Comments** 

1203 North Rd OAKLEIGH 3166 (REI)