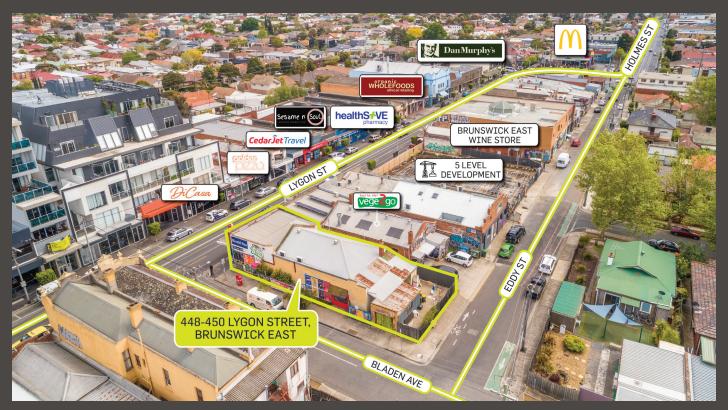

## **Put Your Stamp On This Corner!**

## 448-450 Lygon Street, Brunswick East

- > Commanding corner of 330sqm\* with three street frontages.
- > Significant development potential with permits approved for 5 storey development.
- > Flexible lease profile returning \$51,000 p.a. plus outgoings.
- Located in emerging mixed-use precinct surrounded by Dan Murphy's, Hellenic Republic, Padre Coffee, Organic Wholefoods Brunswick, Golden Pizza, McDonald's and Health Save Pharmacy.
- > Numerous developments in various stages of planning and completion nearby.
- > Convenient transportation linkages to the CBD with trams operating along Lygon Street and Anstey train station nearby.
- > Exceptional opportunity to invest in one of Melbourne's most dynamic inner-city suburbs.