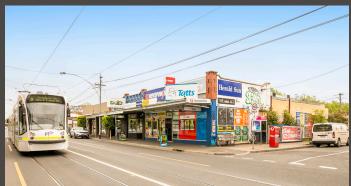

## 448-450 Lygon Street, Brunswick East

- > Commanding corner of 330sqm\* with three street frontages.
- > Significant development potential with permits approved for 5 storey development.
- > Flexible lease profile returning \$51,000 p.a. plus outgoings.
- Located in emerging mixed-use precinct surrounded by Dan Murphy's, Hellenic Republic, Padre Coffee, Organic Wholefoods Brunswick, Golden Pizza, McDonald's and Health Save Pharmacy.
- > Numerous developments in various stages of planning and completion nearby.
- > Convenient transportation linkages to the CBD with trams operating along Lygon Street and Anstey train station nearby.
- > Exceptional opportunity to invest in one of Melbourne's most dynamic inner-city suburbs.