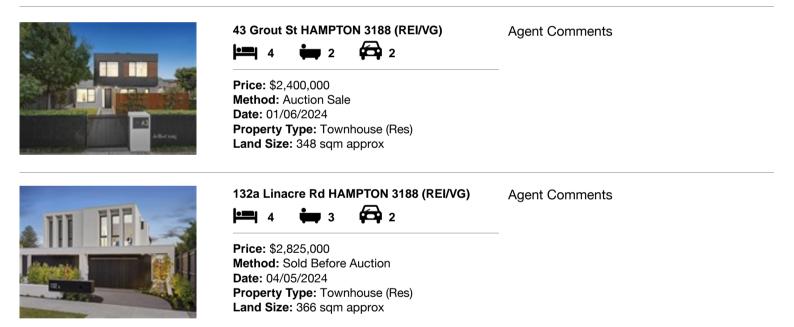

## Comparable property sales (\*Delete A or B below as applicable)

A\* These are the three properties sold within two kilometres of the property for sale in the last sixmonths that the estate agent or agent's representative considers to be most comparable to the property for sale.

| Ad | dress of comparable property | Price       | Date of sale |
|----|------------------------------|-------------|--------------|
| 1  | 43 Grout St HAMPTON 3188     | \$2,400,000 | 01/06/2024   |
| 2  | 132a Linacre Rd HAMPTON 3188 | \$2,825,000 | 04/05/2024   |
| 3  |                              |             |              |