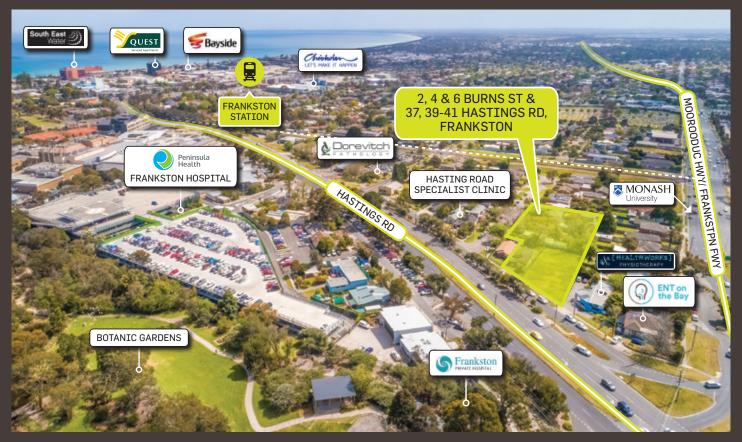

## 37-41 Hastings Road & 2-6 Burns St Frankston

- > Frankston is the hub of the Mornington Peninsular which provides major services to the growing population
- > Located opposite Frankston Hospital, Frankston Private Hospital and Monash University
- > Substantial 3450m² approx. site with:
  - 39.3m approx. frontage to Hastings Rd
  - 45m approx. frontage to Burns St
- > Located within a designated 'mixed use' precinct under Frankston Strategic Plan and suited to a range of development outcomes (STPA)