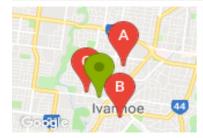

#### **COMPARABLE PROPERTIES**

These are the three properties sold within two kilometres of the property for sale in the last six months that the estate agent or agent's representative considers to be most comparable to the property for sale.

2/90 ST ELMO RD, IVANHOE, VIC 3079

Sale Price

\$515,000

Sale Date: 13/09/2018

Distance from Property: 1.1km

2/43 MARSHALL ST, IVANHOE, VIC 3079

Sale Price

**\*\$557,000** 

Sale Date: 10/11/2018

Distance from Property: 795m

3/11 LANGS RD, IVANHOE, VIC 3079

**Sale Price** 

\$590,000

Sale Date: 25/11/2018

Distance from Property: 365m

#### Comparable property sales

These are the three properties sold within two kilometres of the property for sale in the last six months that the estate agent or agent's representative considers to be most comparable to the property for sale.

| Address of comparable property      | Price      | Date of sale |
|-------------------------------------|------------|--------------|
| 2/90 ST ELMO RD, IVANHOE, VIC 3079  | \$515,000  | 13/09/2018   |
| 2/43 MARSHALL ST, IVANHOE, VIC 3079 | *\$557,000 | 10/11/2018   |
| 3/11 LANGS RD, IVANHOE, VIC 3079    | \$590,000  | 25/11/2018   |