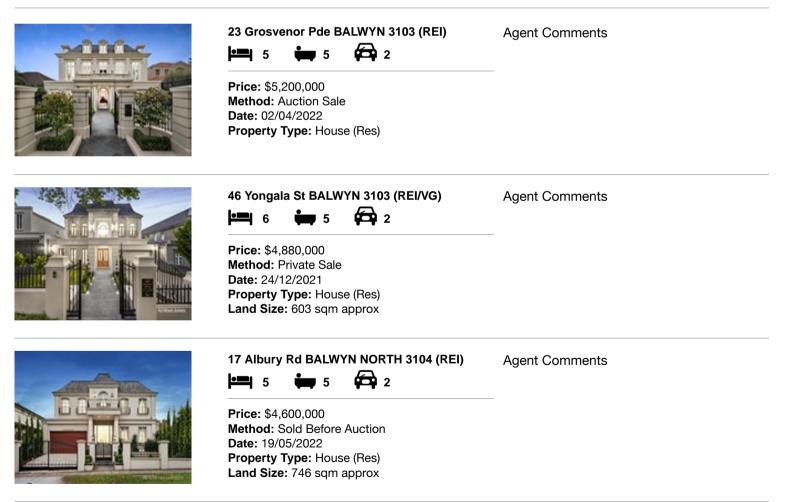

### Comparable property sales (\*Delete A or B below as applicable)

A\* These are the three properties sold within two kilometres of the property for sale in the last six months that the estate agent or agent's representative considers to be most comparable to the property for sale.

| Ade | dress of comparable property   | Price       | Date of sale |
|-----|--------------------------------|-------------|--------------|
| 1   | 23 Grosvenor Pde BALWYN 3103   | \$5,200,000 | 02/04/2022   |
| 2   | 46 Yongala St BALWYN 3103      | \$4,880,000 | 24/12/2021   |
| 3   | 17 Albury Rd BALWYN NORTH 3104 | \$4,600,000 | 19/05/2022   |

# **Comparable Properties**