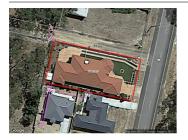

# 342 HIGH STREET, KANGAROO FLAT, VIC 🕮 3 🕒 2 🚓 2

Indicative Selling Price

For the meaning of this price see consumer.vic.au/underquoting

Price Range: \$439,000 to \$459,000

Provided by: Property Consultant, Tweed Sutherland First National Real Estate

### Property offered for sale

Address Including suburb and postcode

342 HIGH STREET, KANGAROO FLAT, VIC 3555