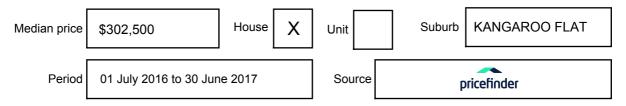

# **KANGAROO FLAT, VIC, 3555**

Suburb Median Sale Price (House)

\$302,500

01 July 2016 to 30 June 2017

Provided by: pricefinder

#### Median sale price