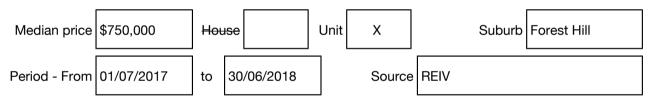

#### Median sale price

## McGrath

Rooms: Property Type: Apartment Agent Comments Indicative Selling Price \$499,000 Median Unit Price Year ending June 2018: \$750,000