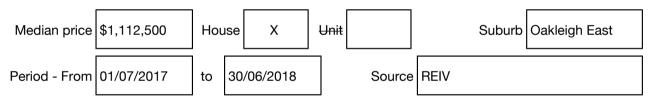

#### Median sale price

Rooms: Property Type: House Land Size: 824 sqm approx Agent Comments Indicative Selling Price \$1,030,000 Median House Price Year ending June 2018: \$1,112,500