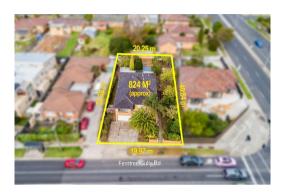

#### Property offered for sale

Address Including suburb and postcode

66 Ferntree Gully Road, Oakleigh East Vic 3166

Rooms: Property Type: House Land Size: 824 sqm approx Agent Comments Indicative Selling Price \$1,030,000 Median House Price Year ending June 2018: \$1,112,500