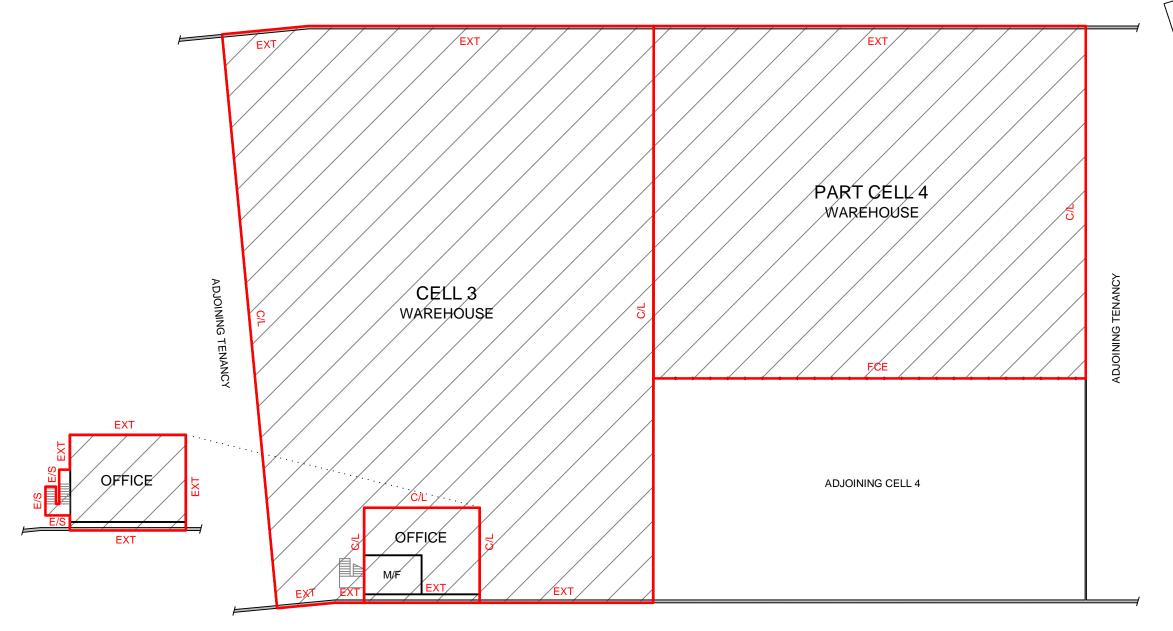

## LETTABLE AREA PLAN FOR CELL 3 & PART CELL 4, 697 GARDENERS ROAD, MASCOT, NSW

## **SCHEDULE OF AREAS**

NOT TO SCALE

CELL 3

WAREHOUSE

2,486.3 m<sup>2</sup>

OFFICE

GROUND FLOOR FIRST FLOOR 122.9 m<sup>2</sup> 133.7 m<sup>2</sup>

TOTAL CELL 3 AREAS 2,742.9 m<sup>2</sup>

PART CELL 4

WAREHOUSE

1,703.7 m<sup>2</sup>

**TOTAL AREA** 

4,446.6 m<sup>2</sup>

LETTABLE AREA

## **METHOD OF MEASUREMENT**

AREAS HAVE BEEN CALCULATED IN ACCORDANCE WITH THE PROPERTY COUNCIL OF AUSTRALIA (PCA) METHOD OF MEASUREMENT FOR LETTABLE AREA (MARCH 1997)

(SURVEY DATE 19/08/2015)

## **GUIDELINES USED**

**GROSS LETTABLE AREA** 

EXT - EXTERNAL FACE
C/L - CENTRELINE WALL
E/S - EDGE OF STAIRS
FCE - FENCE LINE

PLAN PREPARED FOR:

GOODMAN

LETTABLE AREA PLAN
CELL 3 & PART CELL 4,
697 GARDENERS ROAD, MASCOT, NSW