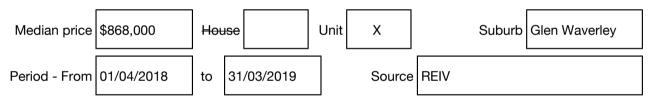

#### Median sale price

# **M**c**Grath**

Rooms: Property Type: Agent Comments Indicative Selling Price \$1,000,000 - \$1,100,000 Median Unit Price Year ending March 2019: \$868,000