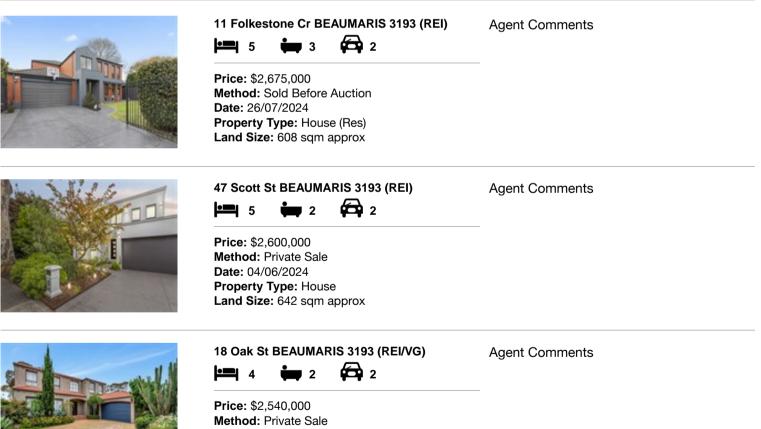

| Ado | dress of comparable property    | Price       | Date of sale |
|-----|---------------------------------|-------------|--------------|
| 1   | 11 Folkestone Cr BEAUMARIS 3193 | \$2,675,000 | 26/07/2024   |
| 2   | 47 Scott St BEAUMARIS 3193      | \$2,600,000 | 04/06/2024   |
| 3   | 18 Oak St BEAUMARIS 3193        | \$2,540,000 | 04/03/2024   |

# **Comparable Properties**

Method: Private Sale Date: 04/03/2024 Property Type: House Land Size: 808 sqm approx