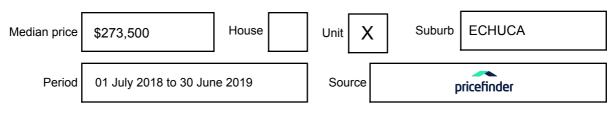

Information may be expressed as a single price, or as a price range with the difference between the upper and lower amounts not more than 10% of the lower amount.

This Statement of Information must be provided to a prospective buyer within two business days of a request and displayed at any open for inspection for the property for sale.

It is recommended that the address of the property being offered for sale be checked at

services.land.vic.gov.au/landchannel/content/addressSearch before being entered in this Statement of Information.

### Property offered for sale

Address Including suburb and postcode

6/291 HIGH STREET, ECHUCA, VIC 3564

### Indicative selling price

For the meaning of this price see consumer.vic.gov.au/underquoting

Single Price:

\$250,000

#### Median sale price



#### **Comparable property sales**

These are the three properties sold within five kilometres of the property for sale in the last 18 months that the estate agent or agent's representative considers to be most comparable to the property for sale.

| Address of comparable property    | Price       | Date of sale |
|-----------------------------------|-------------|--------------|
| 3/48 HOPWOOD ST, ECHUCA, VIC 3564 | **\$236,000 | 28/06/2019   |
| 1/36 HARE ST, ECHUCA, VIC 3564    | \$197,500   | 04/04/2019   |
| 2/6 SIMMIE ST, ECHUCA, VIC 3564   | \$275,000   | 15/11/2018   |