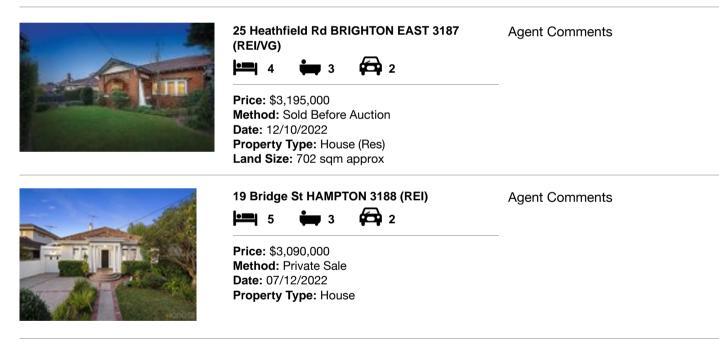

| Add | dress of comparable property        | Price       | Date of sale |
|-----|-------------------------------------|-------------|--------------|
| 1   | 25 Heathfield Rd BRIGHTON EAST 3187 | \$3,195,000 | 12/10/2022   |
| 2   | 19 Bridge St HAMPTON 3188           | \$3,090,000 | 07/12/2022   |
| 3   | 16 Sargood St HAMPTON 3188          | \$3,045,000 | 22/10/2022   |