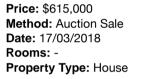

| Address of comparable property |                                 | Price     | Date of sale |
|--------------------------------|---------------------------------|-----------|--------------|
| 1                              | 7 Malcolm St KALKALLO 3064      | \$615,000 | 17/03/2018   |
| 2                              | 3 Rockley Rd MICKLEHAM 3064     | \$595,000 | 17/03/2018   |
| 3                              | 31 Goldington St MICKLEHAM 3064 | \$570,000 | 17/01/2018   |

## **Comparable Properties**

7 Malcolm St KALKALLO 3064 (REI)

Agent Comments

Agent Comments

3 Rockley Rd MICKLEHAM 3064 (REI)

🛏 3 🗰 2 🛱 2

Price: \$595,000 Method: Auction Sale Date: 17/03/2018 Rooms: 5 Property Type: House Land Size: 452 sqm approx