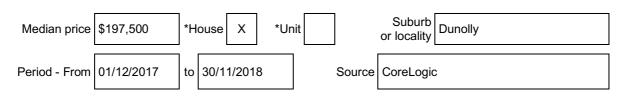

## Indicative selling price

For the meaning of this price see consumer.vic.gov.au/underquoting
Single price \$195,000 or range between \$\* &

Median sale price