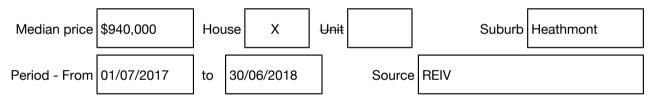

#### Median sale price

Rooms: Property Type: House (Res) Land Size: 950 sqm approx Agent Comments Indicative Selling Price \$1,250,000 Median House Price Year ending June 2018: \$940,000