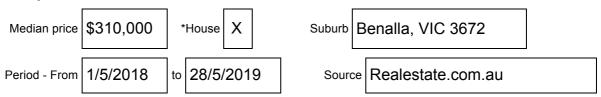

# Statement of Information Single residential property located in the Melbourne metropolitan area

## Sections 47AF of the Estate Agents Act 1980

### Property offered for sale

Address Including suburb and postcode

1 Riverview Road, Benalla, VIC 3672

## Indicative selling price

For the meaning of this price see consumer.vic.gov.au/underquoting

Single price \$510,000

#### Median sale price



#### **Comparable property sales**

**A**<sup>\*</sup> These are the three properties sold within two kilometres of the property for sale in the last six months that the estate agent or agent's representative considers to be most comparable to the property for sale.

| Address of comparable property         | Price     | Date of sale |
|----------------------------------------|-----------|--------------|
| 1. 15 Ironbark Drive, Benalla VIC 3672 | \$619,000 | 26/3/2019    |
| 2. 5 Ironbark Drive, Benalla VIC 3672  | \$510,000 | 19/12/2018   |
| 3. 75 Smythe Street, Benalla VIC 3672  | \$425,000 | 30/5/2019    |