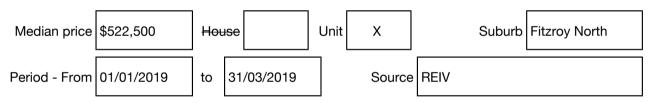

#### Median sale price

## McGrath

Rooms: Property Type: Flat Land Size: 921.411 sqm approx Agent Comments Indicative Selling Price \$365,000 - \$385,000 Median Unit Price March quarter 2019: \$522,500