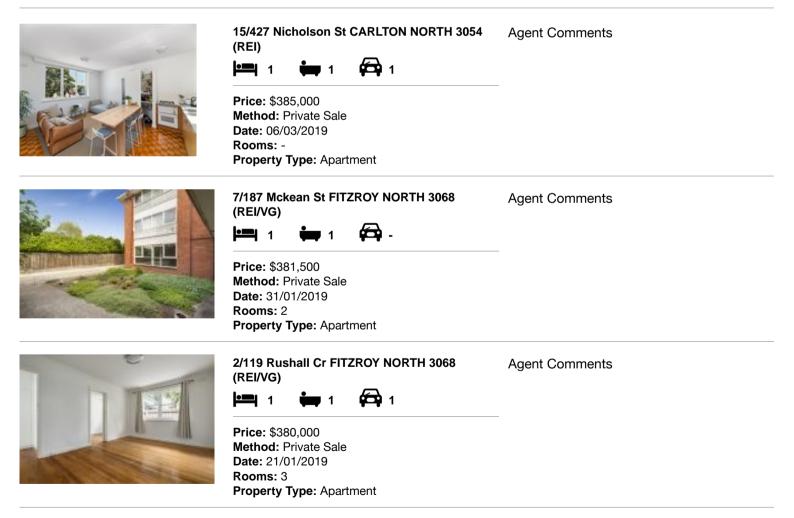

#### Comparable property sales (\*Delete A or B below as applicable)

A\* These are the three properties sold within two kilometres of the property for sale in the last six months that the estate agent or agent's representative considers to be most comparable to the property for sale.

| Ado | dress of comparable property           | Price     | Date of sale |
|-----|----------------------------------------|-----------|--------------|
| 1   | 15/427 Nicholson St CARLTON NORTH 3054 | \$385,000 | 06/03/2019   |
| 2   | 7/187 Mckean St FITZROY NORTH 3068     | \$381,500 | 31/01/2019   |
| 3   | 2/119 Rushall Cr FITZROY NORTH 3068    | \$380,000 | 21/01/2019   |

### **Comparable Properties**

Account - Mcgrath Northcote | P: 03 9489 9422 | F: 03 9486 2614

propertydata