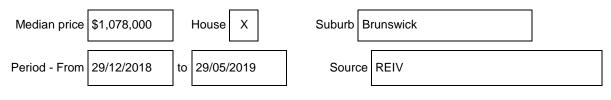

The indicative selling price in this Statement of Information may be expressed as a single price, or as a price range with the difference between the upper and lower amounts not more than 10% of the lower amount.

This Statement of Information must be provided to a prospective buyer within two business days of a request and displayed at any open for inspection for the property for sale.

It is recommended that the address of the property being offered for sale be checked at

services.land.vic.gov.au/landchannel/content/addressSearch before being entered in this Statement of Information.

### Property offered for sale

Address 10 Latrobe Street, Brunswick

## Indicative selling price

For the meaning of this price see consumer.vic.gov.au/underquoting

\$1,430,000

#### Median sale price



#### Comparable property sales

These are the three properties sold within two kilometres of the property for sale in the last six months that the estate agent or agent's representative considers to be most comparable to the property for sale.

| Address of comparable property     | Р  | Price     | Date of sale |
|------------------------------------|----|-----------|--------------|
| 1. 10 Sedgman Street, Brunswick    | \$ | 1,360,000 | 08/05/2019   |
| 2. 39 Sutherland Street, Brunswick | \$ | 1,327,500 | 28/02/2019   |
| 3. 138 Hope Street, Brunswick      | \$ | 1,435,000 | 18/04/2019   |