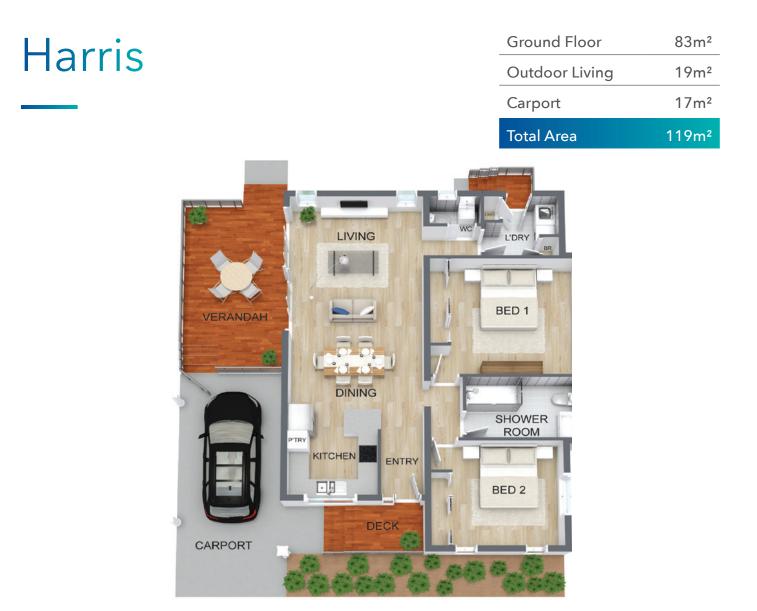

# 2 📇 1 🕂 1 🚔

119m<sup>2</sup> total area

# Harris

Designed with entertaining in mind, The Harris offers the perfect indoor/outdoor lifestyle. The spacious alfresco deck at the rear of the home is ideal for summer entertaining and flows through to the bright open plan lounge and dining areas of the home. This air conditioned home provides two good-sized bedrooms, complete with built-in robes, a bathroom plus a separate second toilet, internal laundry and a carport for your vehicle. The home's stylish finishes include quality window furnishings and stainless steel appliances in the modern kitchen.