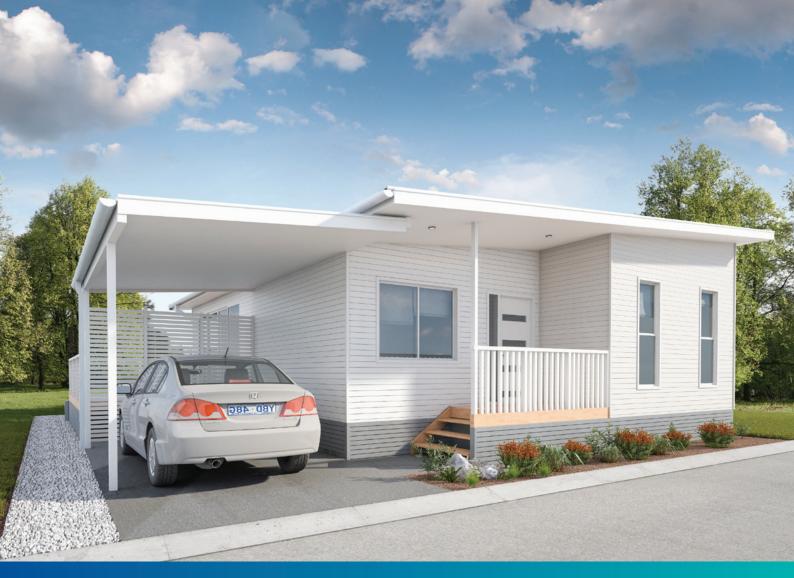

# Harris

Designed with entertaining in mind, The Harris offers the perfect indoor/outdoor lifestyle. The spacious alfresco deck at the rear of the home is ideal for summer entertaining and flows through to the bright open plan lounge and dining areas of the home. This air conditioned home provides two good-sized bedrooms, complete with built-in robes, a bathroom plus a separate second toilet, internal laundry and a carport for your vehicle. The home's stylish finishes include quality window furnishings and stainless steel appliances in the modern kitchen.

# 2 📇 1 🕂 1 🚔

119m<sup>2</sup> total area