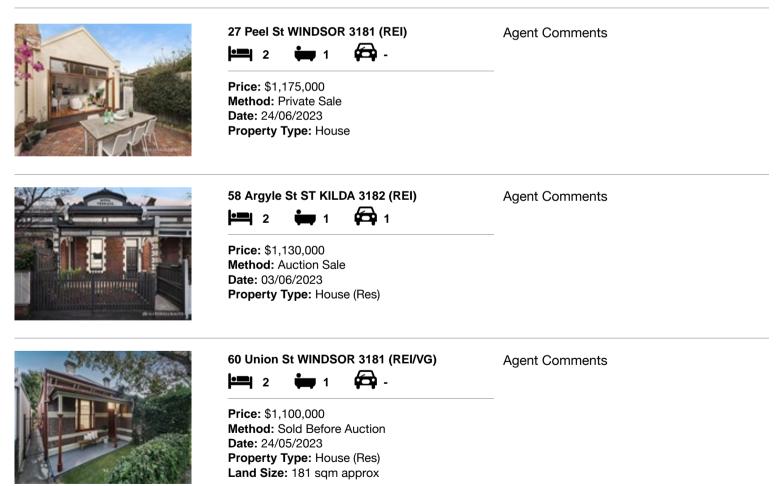

| Add | dress of comparable property | Price       | Date of sale |
|-----|------------------------------|-------------|--------------|
| 1   | 27 Peel St WINDSOR 3181      | \$1,175,000 | 24/06/2023   |
| 2   | 58 Argyle St ST KILDA 3182   | \$1,130,000 | 03/06/2023   |
| 3   | 60 Union St WINDSOR 3181     | \$1,100,000 | 24/05/2023   |