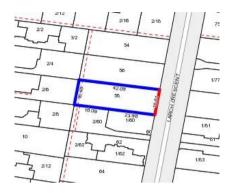

## Address of comparable property Price Date of sale

| 1 | 1 Una St MOUNT WAVERLEY 3149    | \$1,500,000 | 06/06/2018 |
|---|---------------------------------|-------------|------------|
| 2 | 39 Larch Cr MOUNT WAVERLEY 3149 | \$1,400,000 | 13/03/2018 |
| 3 | 26 Larch Cr MOUNT WAVERLEY 3149 | \$1,350,000 | 19/05/2018 |

Price: \$1,400,000 Method: Private Sale Date: 13/03/2018

Rooms: 4

Property Type: House (Res) Land Size: 721 sqm approx

Rooms: -

Property Type: House (Res) Land Size: 740 sqm approx

Account - Harcourts Judd White | P: 03 9518 7000 | F: 03 9545 1066