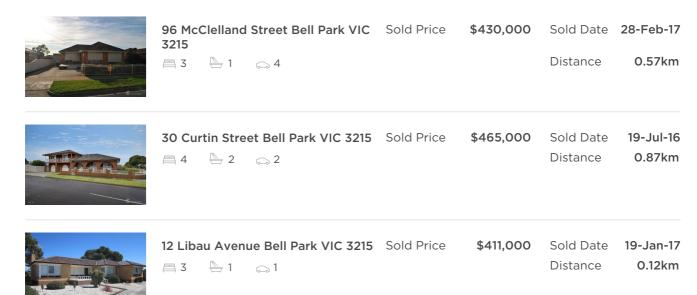

## **Comparable Property Sales**

These are the 3 properties sold within 5 kilometres of the property for sale in the last 18 months that the estate agent or agent's representative considers to be most comparable to the property for sale.