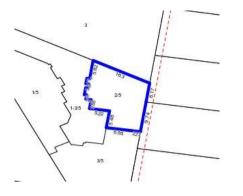

#### Property offered for sale

Address 2/5 Marian Court, Blackburn Vic 3130 Including suburb and postcode