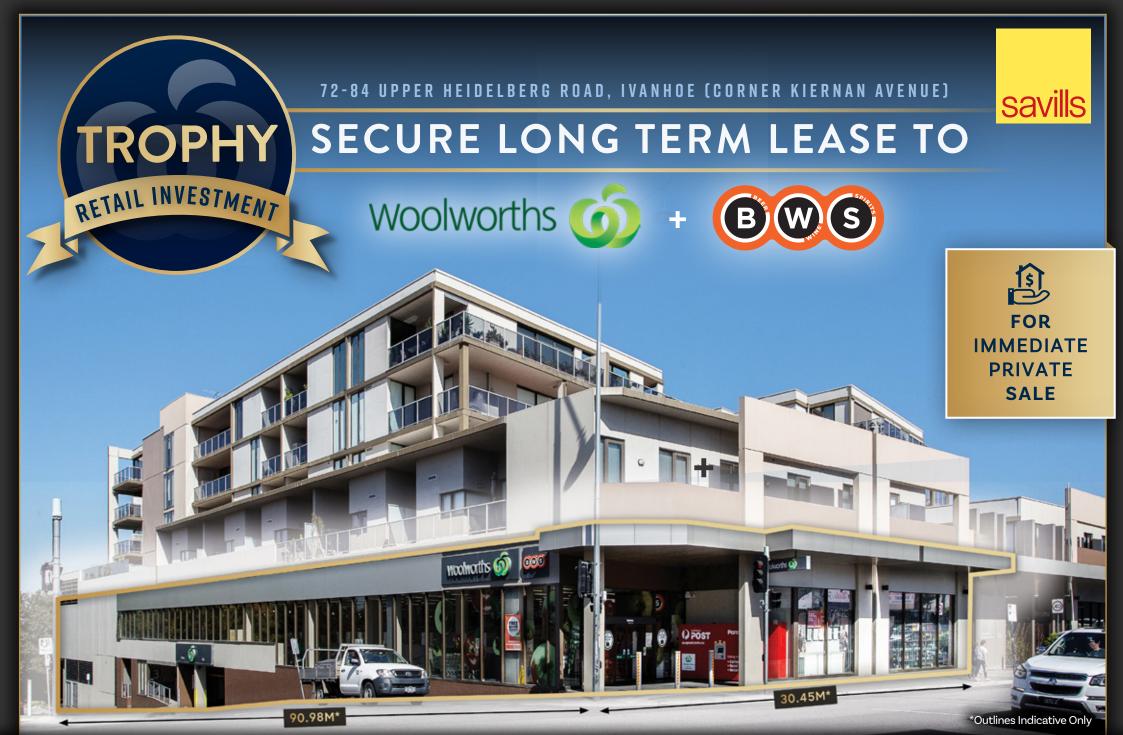

## HIGH PERFORMING SUPERMARKET INVESTMENT IN MELBOURNE'S AFFLUENT INNER-EAST

Full line Woolworths supermarket + BWS of 3,552sq m\*

Highly visible corner location with over 120m\* of prime retail frontage to Upper Heidelberg Road and Kiernan Avenue

Secure long-term lease (15 years plus 6 x 5 options) to ASX Top 10 company 'Woolworths Limited' with current market cap of \$39 billion~

Net income of \$917,078 per annum\*

Woolworths has recently completed a \$4.9 million\* upgrade to the premises

178 car spaces across 2-level basement (on title)

High growth location in Melbourne's affluent and densely populated inner-east

Ivanhoe's median weekly income is 42% higher than the Victorian average!~

Approx\*. Vicroads^. ABS~